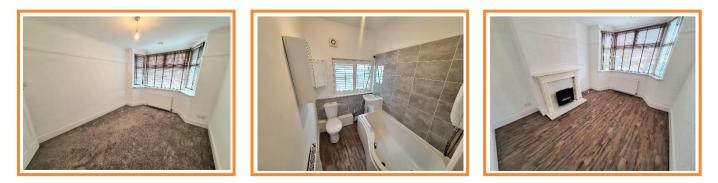

Lounge 13' 0'' x 10' 1'' (3.96m x 3.07m) Bay window to front aspect. Coved ceiling. Luxury Vinyl Tile flooring. Fireplace. Picture rail.

**Kitchen/Diner** 15' 11'' x 9' 11'' (4.85m x 3.02m) Fitted with a range of wall mounted and base units with roll edge worksurfaces over. One and a half stainless steel sink and drainer unit with central mixer taps. Space for washing machine. Space for dishwasher. Obscure uPVC double glazed window to side aspect. Built in gas hob with extractor hood over. Built in electric oven. uPVC double glazed window to rear aspect. Glazed uPVC door. Tiled to splashbacks. Space for upright fridge freezer. LVT floor covering, door to rear garden. **Bedroom 1** 10' 1'' x 11' 0'' (3.07m x 3.35m) Coved ceiling, double radiator, picture rail. uPVC double glazed window to rear aspect.

**Bedroom 2** 13' 0'' x 10' 0'' (3.96m x 3.05m) uPVC double glazed window to front aspect. Double radiator. Picture rail. Coved ceiling.

#### Bathroom

Comprising suite of P-shaped bath with electric shower over and tiled enclosure, square wash hand basin with cupboard under. Cloe couple W.C. Radiator. Extractor fan. Luxury Vinyl tile flooring.