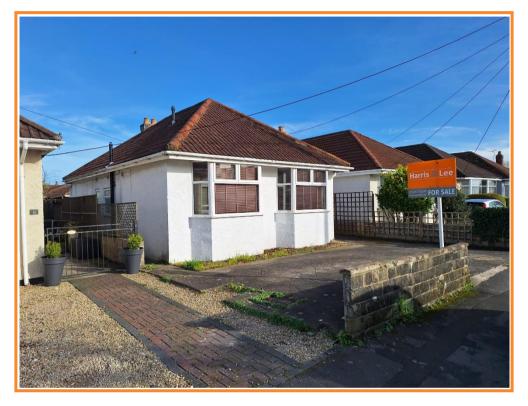

## Worle OIEO £270,000

\*

- \* NO ONWARD CHAIN
- \* Close To Worle Highstreet
  - Level Location

2 Bedrooms

- \* Detached Bungalow
  - \* Good Size Accommodation

114 High Street, Worle, BS22 6HD

### 10 Annandale Avenue, Worle, Weston super Mare, BS22 GEE

#### Description

Situated on a level location within easy reach of the shops and amenities in Worle High Street, this detached bungalow is also offered with no onward chain complications. The two bedroom accommodation boasts an impressive entrance/dining hall, lounge and bedroom 2 with bay windows, master bedroom to the rear, and a good sized kitchen to allow for dining or breakfast areas. The rear garden is of a good sized and is split in to lawned, decked and stone chipping areas.

#### Outside

Enclosed by panelled fence. Steps down to the main area of garden, with an area of lawn, raised decking and laid to chippings. Shed. Side access to both sides. The front garden is enclosed by a stone wall and offers off road parking.