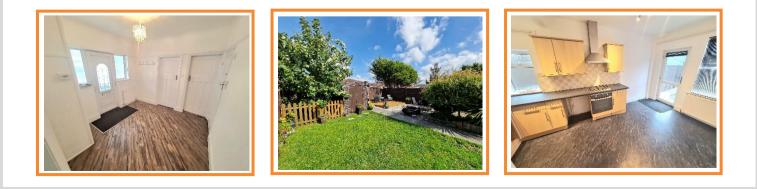

#### **Entrance Hall**

Part glazed uPVC double glazed entrance door. Obscure uPVC double glazed side screen. Doors to all rooms. Radiator, picture rail, coved ceiling. Luxury Vinyl Tile flooring. Storage cupboard.

Lounge 13' 0'' x 10' 1'' (3.96m x 3.07m) Bay window to front aspect. Coved ceiling. Luxury Vinyl Tile flooring. Fireplace. Picture rail.

**Kitchen/Diner** 15' 11'' x 9' 11'' (4.85m x 3.02m) Fitted with a range of wall mounted and base units with roll edge worksurfaces over. One and a half stainless steel sink and drainer unit with central mixer taps. Space for washing machine. Space for dishwasher. Obscure uPVC double glazed window to side aspect. Built in gas hob with extractor hood over. Built in electric oven. uPVC double glazed window to rear aspect. Glazed uPVC door. Tiled to splashbacks. Space for upright fridge freezer. LVT floor covering, door to rear garden. **Bedroom 1** 10' 1'' x 11' 0'' (3.07m x 3.35m) Coved ceiling, double radiator, picture rail. uPVC double glazed window to rear aspect.

#### Outside

Enclosed by panelled fence. Steps down to the main area of garden, with an area of lawn, raised decking and laid to chippings. Shed. Side access to both sides. The front garden is enclosed by a stone wall and offers off road parking.